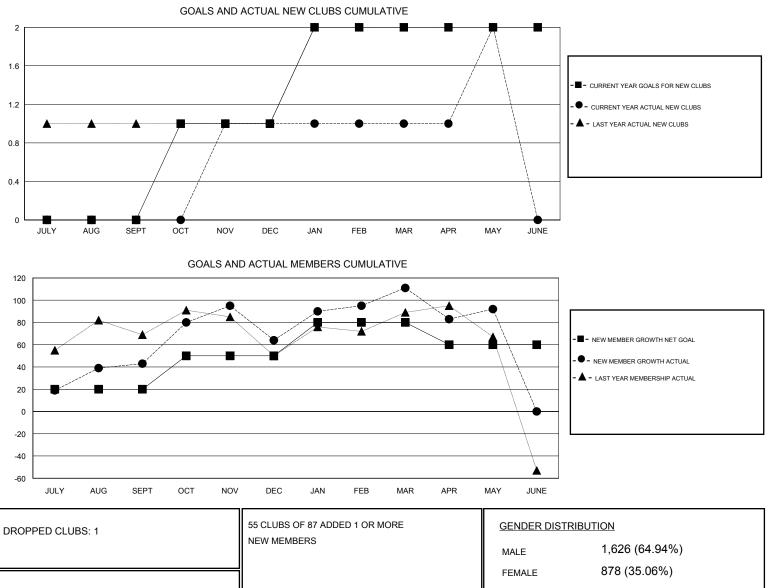

## LOCATION MALAYSIA

| GMT: DATUK N                                                | MT: DATUK NAGARATNAM |                  | LOCATION MALAYSIA |                                                             |                                                                |                                                              | GMT CA                                             |
|-------------------------------------------------------------|----------------------|------------------|-------------------|-------------------------------------------------------------|----------------------------------------------------------------|--------------------------------------------------------------|----------------------------------------------------|
| Clubs                                                       |                      |                  |                   | Members                                                     |                                                                |                                                              |                                                    |
| RESULTS FOR 2016-2017                                       |                      |                  |                   | RESULTS FOR 2016-2017                                       |                                                                |                                                              |                                                    |
| QUARTER                                                     | NEW CLUB GOAL        | NEW CLUBS        | DROPPED CLUBS     | QUARTER                                                     | NEW MEMBER GROWTH<br>NET GOAL (not reinstated<br>or transfers) | NEW MEMBER<br>GROWTH ACTUAL (not<br>reinstated or transfers) | DROPPED<br>MEMBERS ACTUAL<br>(including transfers) |
| JULY/AUG/SEPT<br>OCT/NOV/DEC<br>JAN/FEB/MAR<br>APR/MAY/JUNE | 0<br>1<br>1<br>0     | 0<br>1<br>0<br>1 | 1<br>0            | JULY/AUG/SEPT<br>OCT/NOV/DEC<br>JAN/FEB/MAR<br>APR/MAY/JUNE | 20<br>30<br>30<br>-20                                          | 94<br>71<br>61<br>42                                         | 51<br>50<br>14<br>61                               |